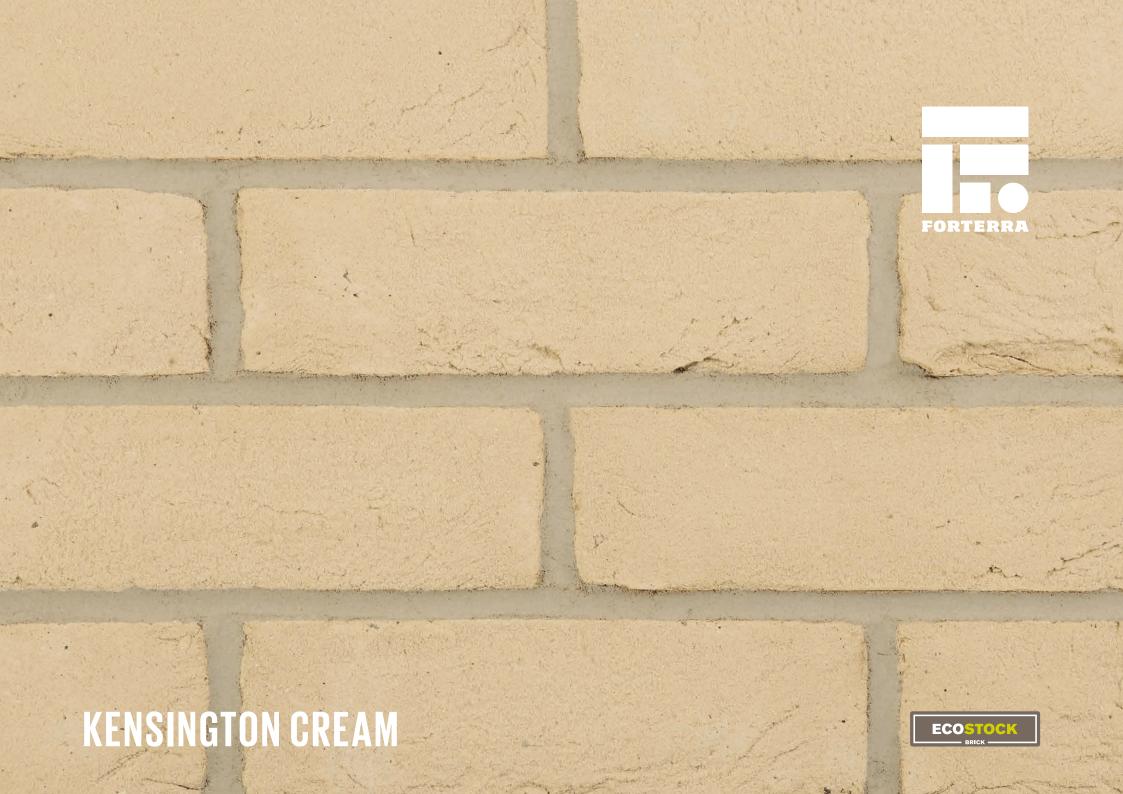

# **KENSINGTON CREAM**



## Manufactured to BS EN 771-1

## **Brick type**

Category II, U, Clay Masonry Unit

## Standard work size

215 x 102.5 x 65mm

### **Dimensional tolerances**

Tolerance category: T2 Range category: R1

## **Compressive strength**

≥ 30N/mm<sup>2</sup>

# Water absorption

**≤** 13%

## **Durability**

F2

# Active soluble salts content

S2

## Configuration

Frogged 2-12% Voids

# Dry weight per brick

2.36kg

#### **Pack Size**

495

## **Factory**

Measham

#### EAN

5057595002037

#### SKU

SMEAKEN1600VO

**Sales** +44 (0) 330 1231017 **Technical** +44 (0) 330 1231018 **Email** bricks@forterra.co.uk Disclaimer: The reproduction of colours and textures is only as accurate as the printing process will allow. Photographic samples should be used when shortlisti